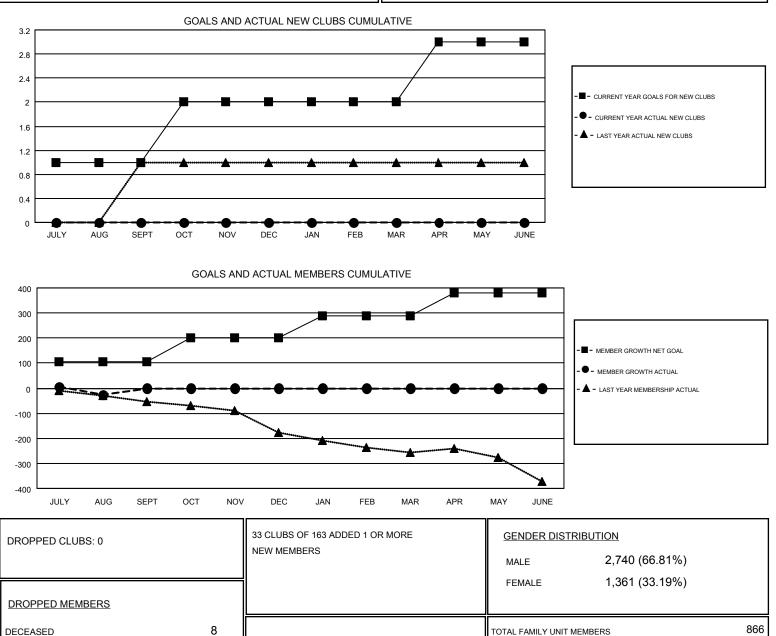

## Results as of: 8/31/2019

LOCATION: KENTUCKY

GMT: OPEN

GMT CA 1

| Clubs                 |               |           |               | Members               |                           |                         |                                                    |
|-----------------------|---------------|-----------|---------------|-----------------------|---------------------------|-------------------------|----------------------------------------------------|
| RESULTS FOR 2019-2020 |               |           |               | RESULTS FOR 2019-2020 |                           |                         |                                                    |
| QUARTER               | NEW CLUB GOAL | NEW CLUBS | DROPPED CLUBS | QUARTER               | MEMBER GROWTH NET<br>GOAL | MEMBER GROWTH<br>ACTUAL | DROPPED<br>MEMBERS ACTUAL<br>(including transfers) |
| JULY/AUG/SEPT         | 1             | 0         | 0             | JULY/AUG/SEPT         | 105                       | 62                      | 84                                                 |
| OCT/NOV/DEC           | 1             | 0         | 0             | OCT/NOV/DEC           | 95                        | 0                       | 0                                                  |
| JAN/FEB/MAR           | 0             | 0         | 0             | JAN/FEB/MAR           | 90                        | 0                       | 0                                                  |
| APR/MAY/JUNE          | 1             | 0         | 0             | APR/MAY/JUNE          | 90                        | 0                       | 0                                                  |

CLUB CANCELLED

OTHER

TOTAL

CLICK HERE FOR CUMULATIVE

MEMBERSHIP DATA

0

76

84